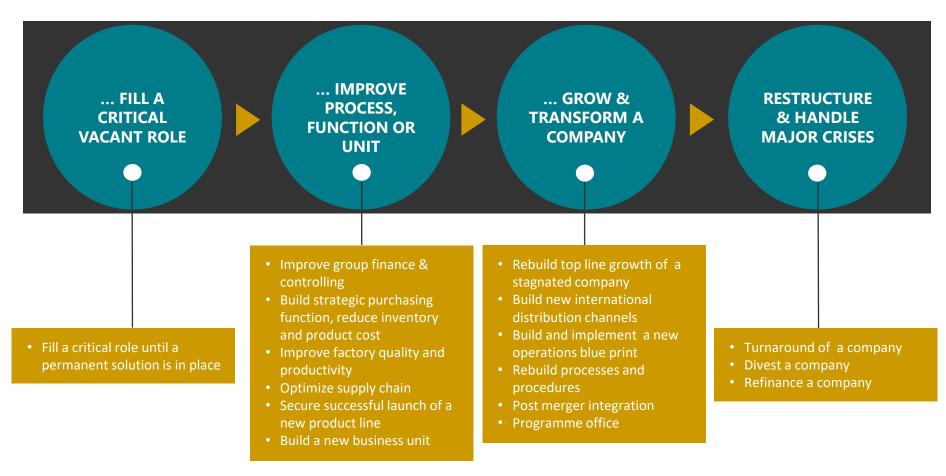

## **SOLUTIONS**

Our Solutions are used in many different situations.

### Performance Improvement

- Reducing costs and working capital
- Improving supply chain, outsourcing, moving factories, build new factories
- Rejuvenating an underperforming company, business unit, factory or operational function

### Growth & Business Transformation

- Open up new markets, channels or specialty areas, at home or overseas
- Managing a major acquisition, merger or to acquire new technology
- Renewing your products or service portfolio and launching them successfully

### **Turnaround & Restructuring**

- Handle financial stress or distress
- Refine a company
- Divest part of the company

## **Program & Project Management**

- Managing program offices
- Implement major IT (ERP/PLM) investments
- Secure critical international projects